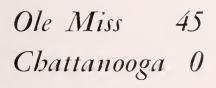

The Cumberland Three entertained in Fulton Chapel.

Popular recording star, Dodie Stevens, thrilled students during the Bob Hope Show.

Ole Miss students enjoyed dances after two home football games. Danny White and the Cavaliers played for the Homecoming Dance, following the L.S.U. clash, and the Downbeats played after the Chattanooga game. They also furnished the music for the street dances after pep rallies.